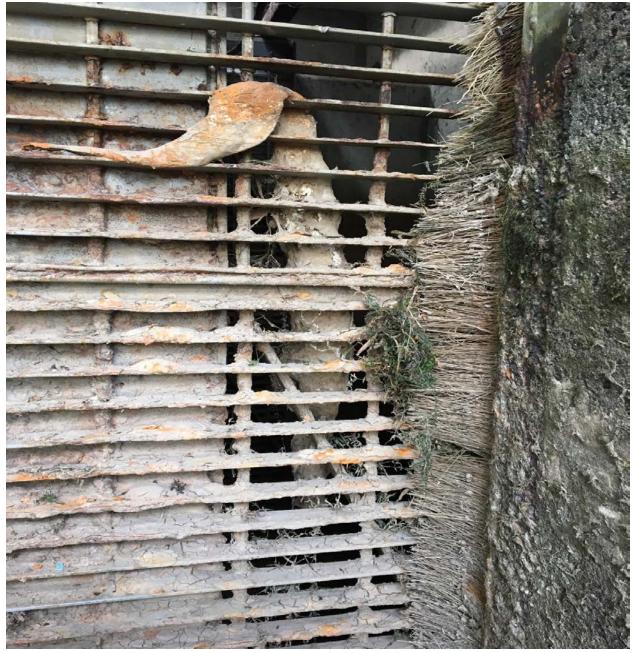

## **SUBJECT: Lamprey mortality on crowder**

The east count station crowder was moved for maintenance on Feb27. A dead lamprey was observed on the downstream grating of the crowder box. Lamprey mortality has been observed here in the past.

- A. Species Pacific Lamprey
- B. Origin unknown
- C. Length unknown
- D. Marks and tags none
- E. Marks and Injuries found on carcass none
- F. Cause and Time of Death Unknown
- G. Future and Preventative Measures Gaps under the crowder are reduced via rubber strip to prevent lamprey from entering this area. Refer to previous approved MOC 17TDA04.